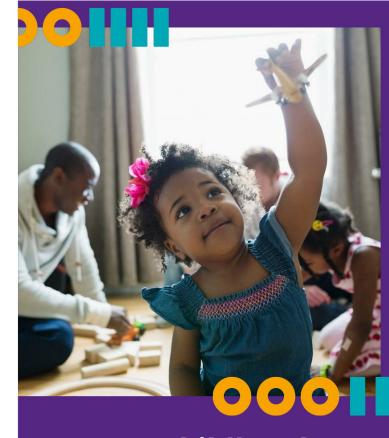

Home-Starts work with families experiencing challenges including:

- Isolation
- · Poor mental or physical health
- Postnatal depression
- Multiple births
- Financial worries

Just two hours a week can make a big difference to a parent and their children.

We work with families to build on their strengths and give them the support they tell us they need.